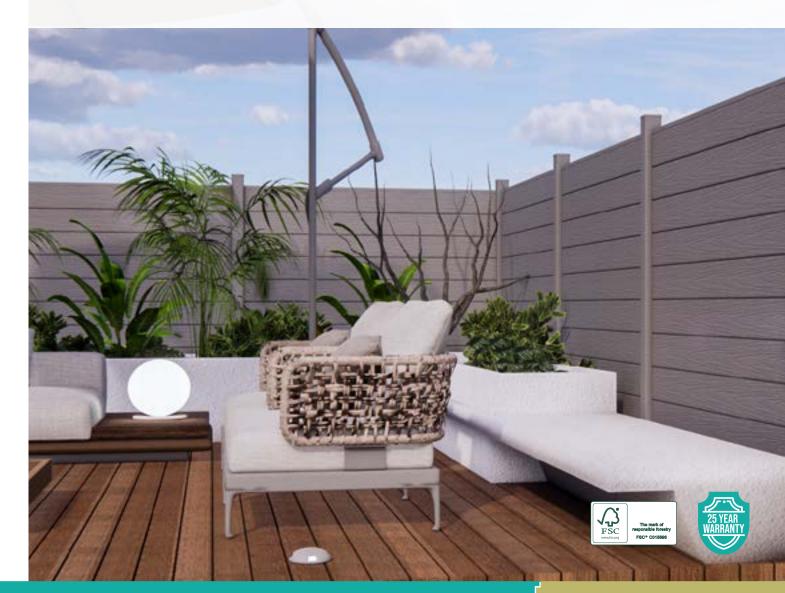

Discover Perform Fencing. The innovative, stylish alternative to traditional timber fencing.

Blending the natural characteristics of wood with the longlasting durability of advanced capped composite materials, Perform Fencing will look and feel great for decades to come.

## **Easy installation**

Transform any outdoor living space with versatile Perform Fencing. Maximum flexibility, minimal waste.