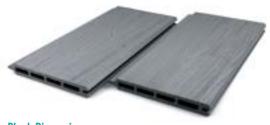

The future of fencing

**Plank Dimensions:** 161.5 x 20 x 1760mm

Available in packs of 3 planks One complete 1.8mx1.8m set requires 12PCS (4 PACKS)

Installation accessories available

**James Donaldson Timber** 

# Natural appearance

Perform Fencing is available in two natural colours, each finished with an attractive, timber-like surface grain.