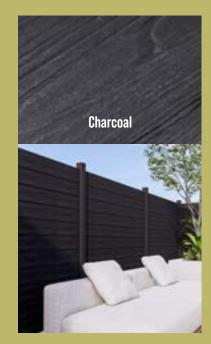

# Natural appearance

Perform Fencing is available in two natural colours, each finished with an attractive, timber-like surface grain.