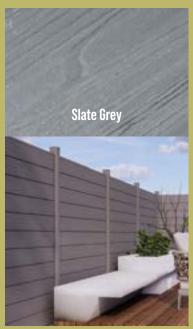

# Natural appearance

Perform Fencing is available in two natural colours, each finished with an attractive, timber-like surface grain.