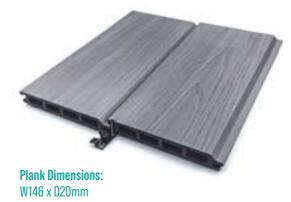

## Natural appearance

Perform Cladding is available in two natural shades, each featuring a beautiful timber-like surface texture.

### **Easy installation**

Perform Cladding effortlessly transforms any building with minimal waste and maximum flexibility.