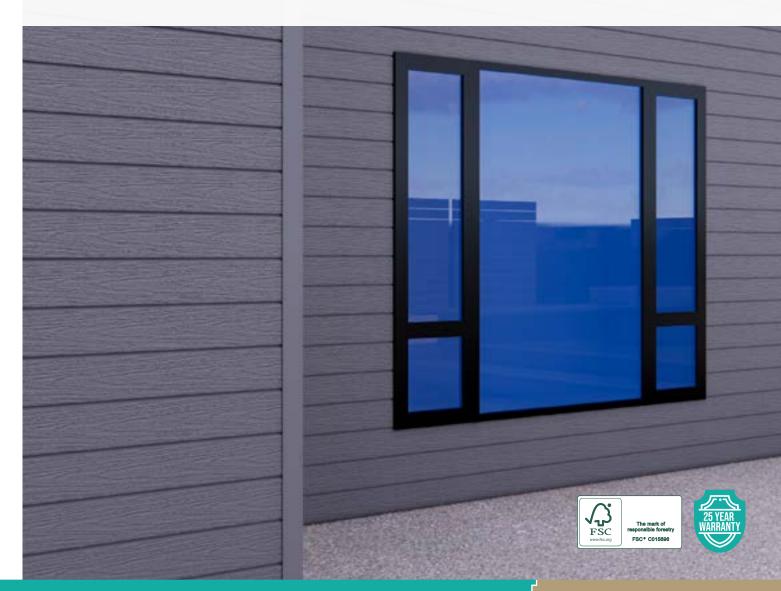

Sustainable Production + Natural Look & Feel
The future of cladding

Perform Cladding combines the natural appearance and texture of wood with the lasting durability of advanced capped composite, ensuring that it will retain its look and feel for years to come.

# **Outstanding durability**

Perform Cladding resists moisture absorption and UV fading, and it is impervious to insects and other pests.