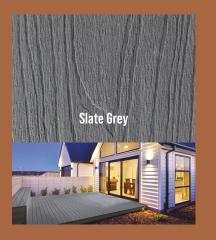

# Beautiful, natural appearance

Perform Decking is finished with an attractive, timber-like surface grain, in three natural colours. It even feels good under bare feet!