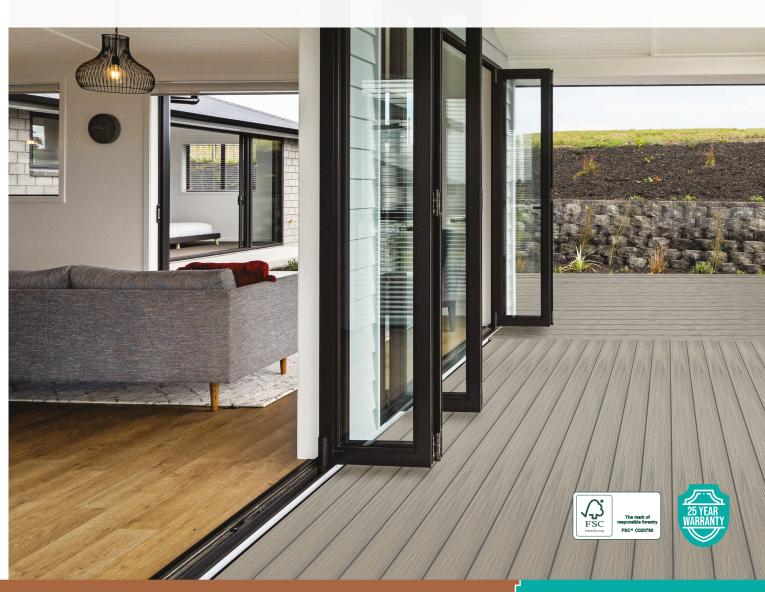

Sustainable Production + Natural Look and Feel

The future of decking

Perform Decking is the new, smart choice for a beautiful, practical and highly durable outdoor living space.

Combining the natural appearance and texture of wood with the low maintenance durability of advanced capped composite. Perform Decking will look and feel great for decades.

# Beautiful, natural appearance

Perform Decking is finished with an attractive, timber-like surface grain, in three natural colours. It even feels good under bare feet!