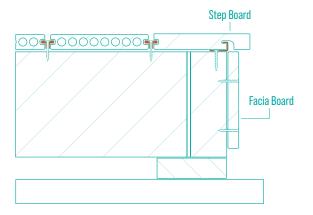

#### STEP BOARD

The unique design provides a professional finish to your deck, with a hidden clip system for easy installation.